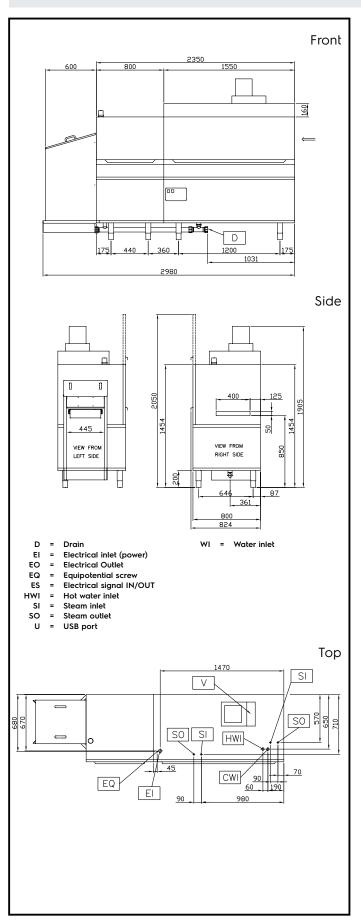

(per cycle):300 ltExternal dimensions, Width:2980 mmExternal dimensions, Depth:824 mmExternal dimensions, Height:1914 mmNet weight:520 kg

**Speed min/max:** 14 m/max - 7 m/min

1st wash tank capacity: 114 liters 1st wash pump power: 3.0 kW