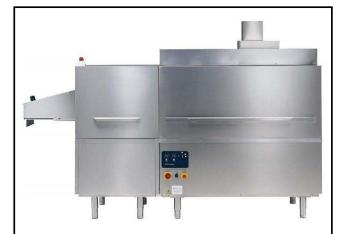

## Warewashing Steam Traywasher with Condensing Unit, Drying Zone - Right to Left, 1200t/h

| ITEM #  |  |
|---------|--|
| MODEL # |  |
| NAME #  |  |
| SIS #   |  |
| ΔΙΔ #   |  |

511062 (TW12SRCB)

Tray washer with condensing unit, autostart/ stop and drying zone, steam r>I, 1200 trays/h

## Item No.

304 AISI stainless steel exterior. Wash tank in 316 AISI acid proof stainless steel with rounded corners. Large counter-balanced double skinned doors with safety device. Easily removable wash and rinse arms. Deep strainer boxes. 16-liter boiler. Automatic start/stop function. Condensing unit with energy saving function. Power wash, final rinse and drying zone. 2 speeds. Variable speed control from 7-14m/min. for a washing capacity of 600-1200 trays/h. Feeding direction: right to left. Automatic loading from a tray conveyor and automatic unloading to a lowerator.

### **Main Features**

- Electric or steam heated and in left or right feeding versions
- Power wash zone where all the soil is removed.
- Final rinse where the clean water is reused to eliminate any trace of detergent.
- Simple service from the front.
- Drying zone for fast and efficient drying.
- Deep strainer boxes covers the entire width of the machine.
- Automatic start/stop function to switch off the machine when not in use.
- Simple control panel.
- Built-in boiler to increase the temperature of the final rinse water
- Variable speed control from 7-14 m/min which give a 600 to 1200 trays/h washing capacity.
- Wash and rinse arms can be easily removed for cleaning.